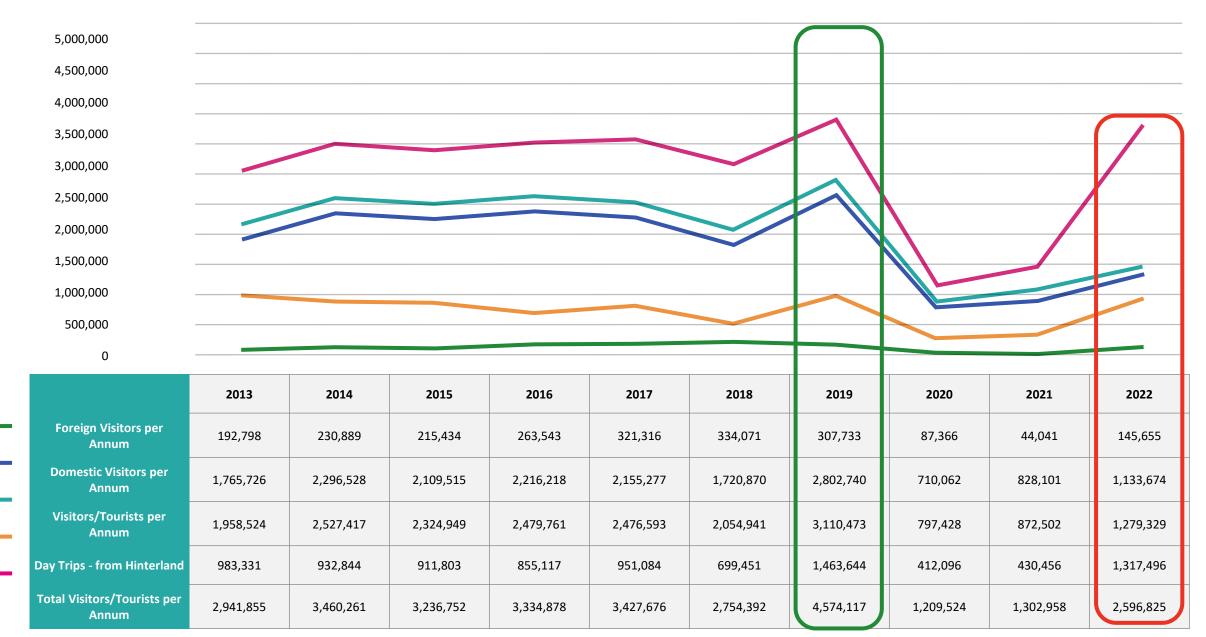

BAYWORLD & ICC Investment Opportunity

## BAYWORLD PRECINCT 2030 Imagine it. Shape it.





## **Bayworld Programme Vision**

Social, Spatial and Economic transformation through activating Tourism, Heritage and Education to create jobs, grow the economy and protect the environment.



### **Inner City Catalytic Game Changers**



### **NMB Tourism/Visitor Profile**



### **NMB Visitor Interest - Foreign & Domestic**



## **Visitor Potential Spend Profile**

| #   | Tourist / Visitor Day Spend Profiles        | Fee/Spend | Year 1      | Year 5      | Year 10     | Year 15     | Year 20     |
|-----|---------------------------------------------|-----------|-------------|-------------|-------------|-------------|-------------|
| 1   | Museum World                                | 75        | 3,481,834   | 4,236,976   | 5,435,538   | 7,001,547   | 9,054,281   |
| 2   | Conservation World                          | 50        | 1,547,482   | 1,883,101   | 2,415,794   | 3,111,799   | 4,024,125   |
| 3   | School                                      | 10        | 232,122     | 282,465     | 362,369     | 466,770     | 603,619     |
| 4   | Hologram Circus