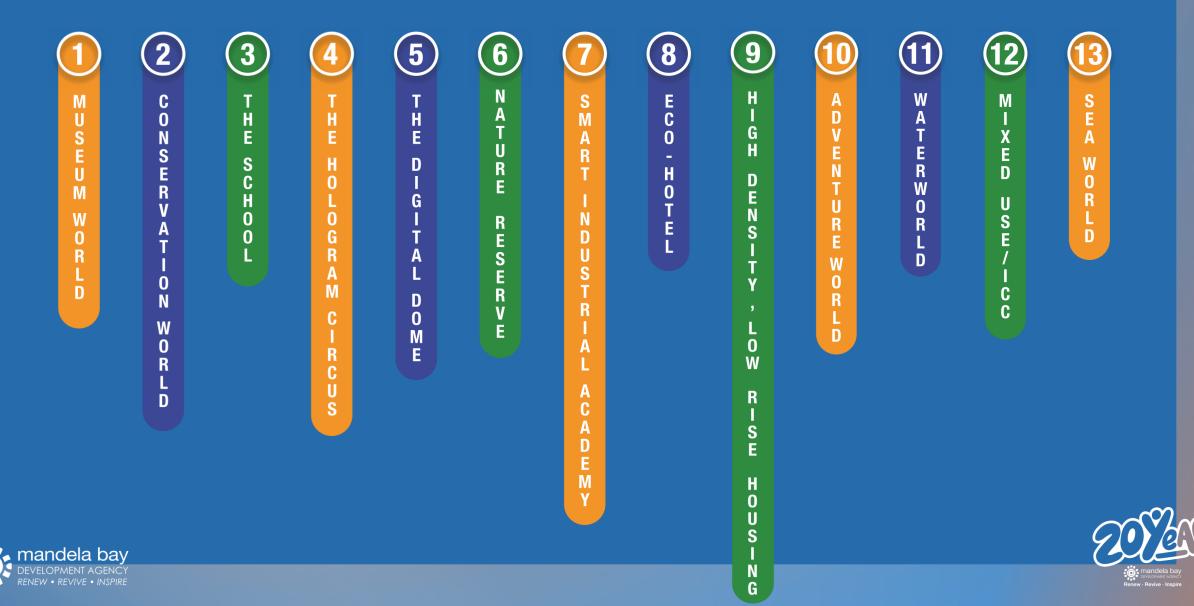

#### **Bayworld 13 Catalytic Projects**

V

Y

Ε

| 0 -             | 1. Museum World             |
|-----------------|-----------------------------|
| 0 -             | 2. Conservation World       |
| 0 -             | 3. The School               |
| 0 -             | 4. Hologram Circus          |
| 0 -             | 5. Digital Dome             |
| S -             | 6. Nature Reserve           |
| В-              | 7. Smart Industrial Academy |
| I-              | 8. Eco-Hotel                |
| Н-              | 9. High Density, Low Rise   |
|                 | Housing                     |
| A, E, F, G, K - | 10. Adventure World         |
| 0 -             | 11. Water World             |
| D, L, M -       | 12. Mixed Use/ICC           |
| U -             | 13. Sea World               |
|                 |                             |