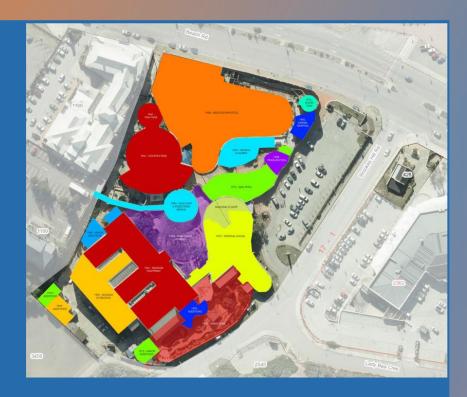

#### **Bayworld 13 Catalytic Projects**

#### KEY:

R

Р

10

Q

N

U

0

V

Y

Ε

| 0 -             | 1. Museum World             |
|-----------------|-----------------------------|
| 0 -             | 2. Conservation World       |
| 0 -             | 3. The School               |
| 0 -             | 4. Hologram Circus          |
| 0 -             | 5. Digital Dome             |
| S -             | 6. Nature Reserve           |
| В-              | 7. Smart Industrial Academy |
| I-              | 8. Eco-Hotel                |
| Н-              | 9. High Density, Low Rise   |
|                 | Housing                     |
| A, E, F, G, K - | 10. Adventure World         |
| 0 -             | 11. Water World             |
| D, L, M -       | 12. Mixed Use/ICC           |
| U -             | 13. Sea World               |
|                 |                             |