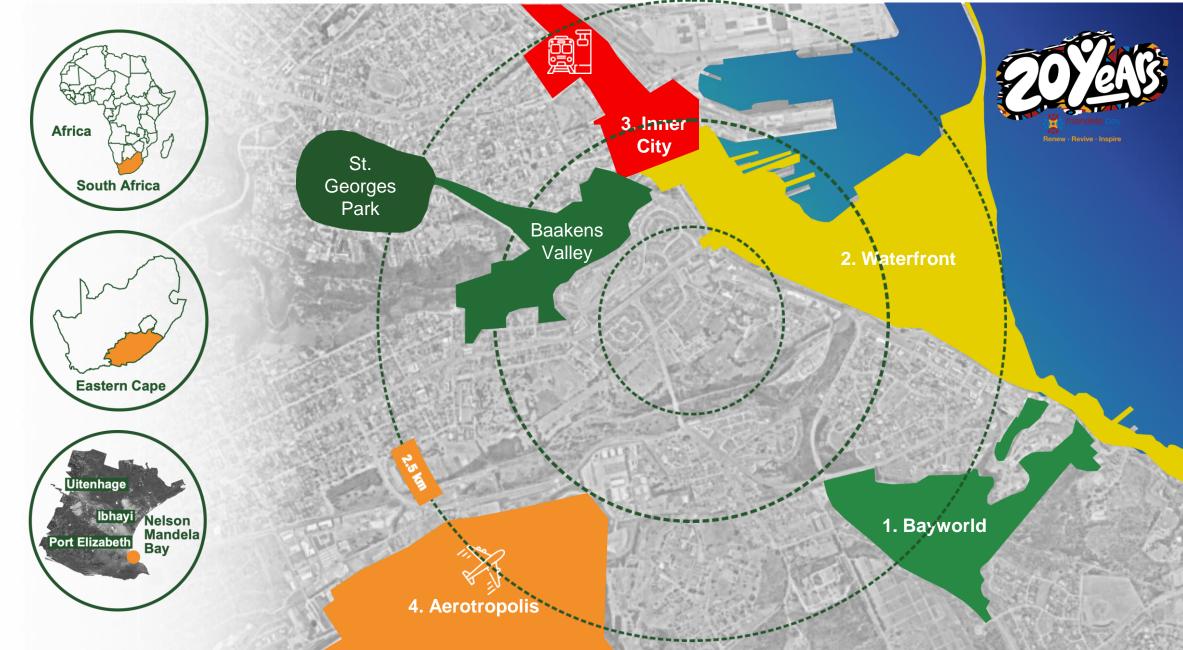

BAYWORLD & ICC Investment Opportunity

## BAYWORLD PRECINCT 2030 Imagine it. Shape it.





## **Bayworld Programme Vision**

Social, Spatial and Economic transformation through activating Tourism, Heritage and Education to create jobs, grow the economy and protect the environment.



### **Inner City Catalytic Game Changers**



### **NMB Tourism/Visitor Profile**



### **NMB Visitor Interest - Foreign & Domestic**



## **Visitor Potential Spend Profile**

| #   | Tourist / Visitor Day Spend Profiles        | Fee/Spend | Year 1      | Year 5      | Year 10     | Year 15     | Year 20     |
|-----|---------------------------------------------|-----------|-------------|-------------|-------------|-------------|-------------|
| 1   | Museum World                                | 75        | 3,481,834   | 4,236,976   | 5,435,538   | 7,001,547   | 9,054,281   |
| 2   | Conservation World                          | 50        | 1,547,482   | 1,883,101   | 2,415,794   | 3,111,799   | 4,024,125   |
| 3   | School                                      | 10        | 232,122     | 282,465     | 362,369     | 466,770     |