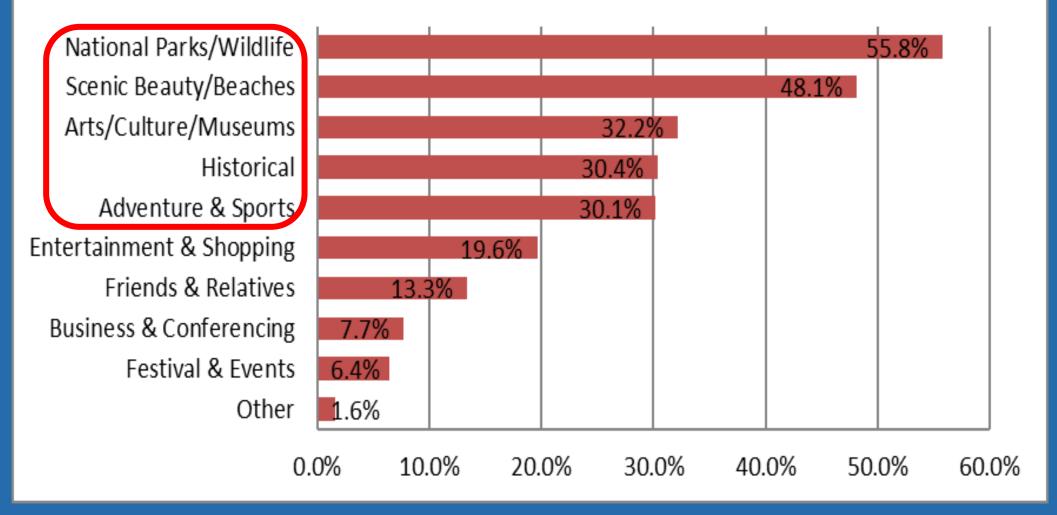

BAYWORLD & ICC Investment Opportunity

## BAYWORLD PRECINCT 2030 Imagine it. Shape it.





## **Bayworld Programme Vision**

Social, Spatial and Economic transformation through activating Tourism, Heritage and Education to create jobs, grow the economy and protect the environment.



### **Inner City Catalytic Game Changers**



### **NMB Tourism/Visitor Profile**



### **NMB Visitor Interest - Foreign & Domestic**



## **Visitor Potential Spend Profile**

| #   | Tourist / Visitor Day Spend Profiles        | Fee/Spend | Year 1      | Year 5      | Year 10     | Year 15     | Year 20     |
|-----|---------------------------------------------|-----------|-------------|-------------|-------------|-------------|-------------|
| 1   | Museum World                                | 75        | 3,481,834   | 4,236,976   | 5,435,538   | 7,001,547   | 9,054,281   |
| 2   | Conservation World                          | 50        | 1,547,482   | 1,883,101   | 2,415,794   | 3,111,799   | 4,024,125   |
| 3   | School                                      | 10        | 232,122     | 282,465     | 362,369     | 466,770     | 603,619     |
| 4   | Hologram Circus                             | 120       | 3,713,956