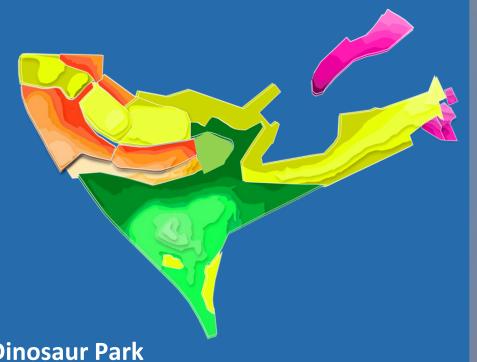

## 6. Nature Reserve

- MAP AREA S
- AREA = 203 400m<sup>2</sup>
- ZONING: Special Purpose Nature Reserve
- ESTIMATED COST = R84,9 million
- ESTIMATED LAND VALUE = R75,2 million
- ANTICIPATED LAND USE as Nature Reserve and possible Dinosaur Park
- Private Sector Partnership