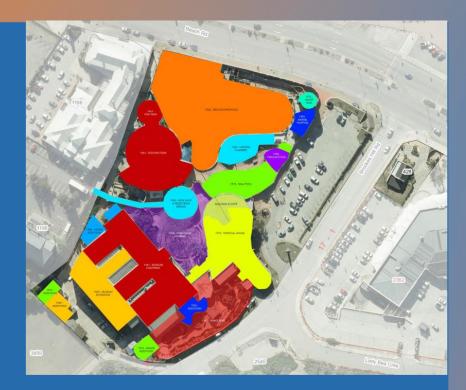

#### **Bayworld 13 Catalytic Projects**

#### KEY:

R

Р

10

Q

N

U

0

V

Y

Ε

| 0 -             | 1. Museum World             |
|-----------------|-----------------------------|
| 0 -             | 2. Conservation World       |
| 0 -             | 3. The School               |
| 0 -             | 4. Hologram Circus          |
| 0 -             | 5. Digital Dome             |
| S -             | 6. Nature Reserve           |
| В-              | 7. Smart Industrial Academy |
| I-              | 8. Eco-Hotel                |
| Н-              | 9. High Density, Low Rise   |
|                 | Housing                     |
| A, E, F, G, K - | 10. Adventure World         |
| 0 -             | 11. Water World             |
| D, L, M -       | 12. Mixed Use/ICC           |
| U -             | 13. Sea World               |
|                 |                             |