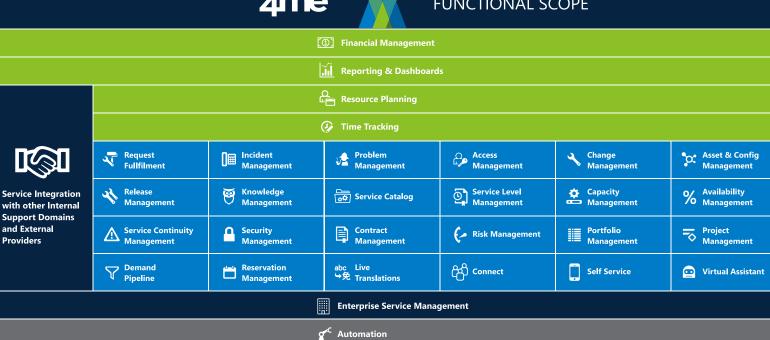

## THE SINGLE SOLUTION FOR BETTER SERVICE **MANAGEMENT**

4me® combines ITSM with ESM and SIAM capabilities making it possible for all internal departments, such as IT, HR and Facilities, to work seamlessly with each other, as well as with external managed service providers.

In addition to supporting ITIL processes, 4me provides fully integrated knowledge management, time tracking and project management capabilities. For enterprise employees, 4me is the Self Service app that is always there for them whenever they need some help.